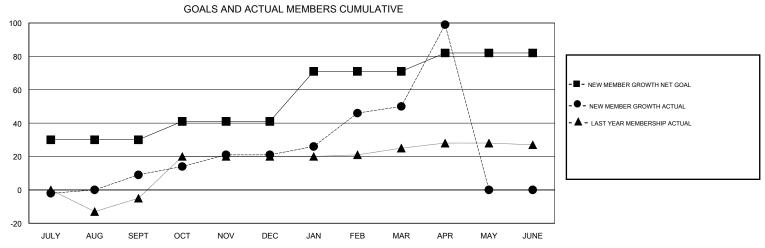

## DATUK NAGARATNAM **LOCATION PHILIPPINES GMT CA** Clubs Members RESULTS FOR 2016-2017 RESULTS FOR 2016-2017 NEW CLUB GOAL NEW CLUBS DROPPED CLUBS NEW MEMBER GROWTH NEW MEMBER DROPPED QUARTER QUARTER NET GOAL (not reinstated GROWTH ACTUAL (not MEMBERS ACTUAL or transfers) reinstated or transfers) (including transfers) 0 0 30 20 11 JULY/AUG/SEPT JULY/AUG/SEPT 0 0 0 17 5 OCT/NOV/DEC OCT/NOV/DEC 11 2 0 30 35 64 JAN/FEB/MAR JAN/FEB/MAR